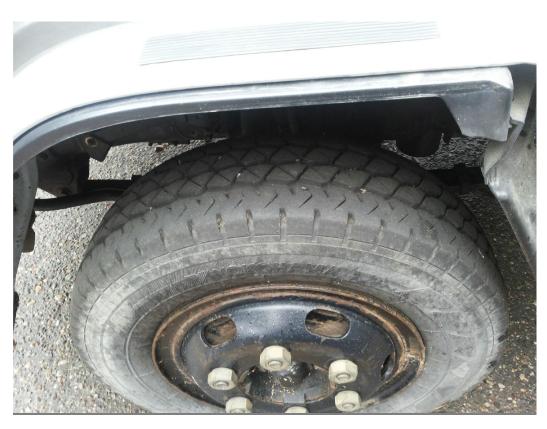

## **ISUZU NPR**

Type of car
Type of body
ISUZU NPR
Light Truck

Year of product 2003
Fuel Diesel
Color White

Vehicle Chassis No JAANPR66LY7100035

Mileage 143098 KM

Engine Good
Suspension Good
Brakes Good
Battery Not Good
Fuel System Good
Tires Normal
Hand brake Good