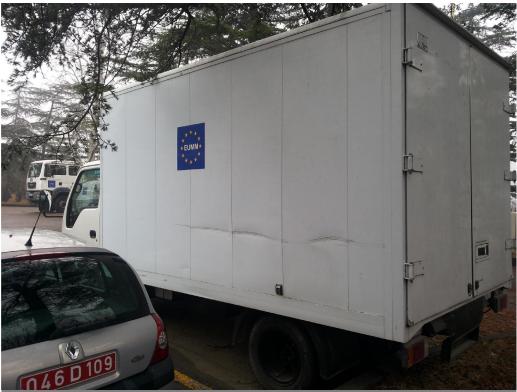

## Visual inspection of vehicle:

- The vehicle is in reasonable shape and correspondents with the service life of four years!
- Scratches on the left and right side of the cargo body.

#### Remarks:

• Several minor scratches and dent are visible at the vehicle.