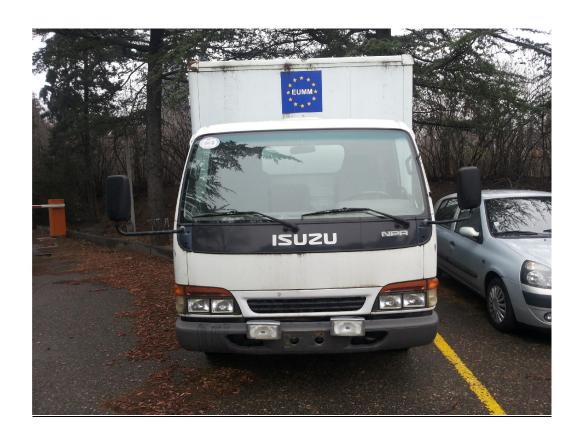

## **ISUZU NPR**

Type of car
Type of body
ISUZU NPR
Light Truck

Year of product 2003
Fuel Diesel
Color White

Vehicle Chassis No JAANPR66LY7100035

Mileage 143098 KM

Engine Good
Suspension Good
Brakes Good
Battery Not Good
Fuel System Good
Tires Normal
Hand brake Good

## Visual inspection of vehicle:

- The vehicle is in reasonable shape and correspondents with the service life of four years!
- Scratches on the left and right side of the cargo body.