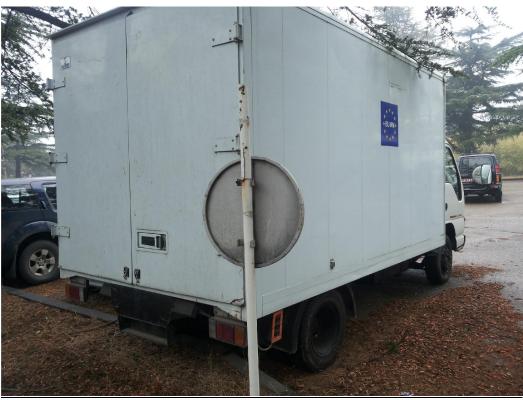

## Visual inspection of vehicle:

- The vehicle is in reasonable shape and correspondents with the service life of four years!
- Scratches on the left and right side of the cargo body.

#### Remarks:

• Several minor scratches and dent are visible at the vehicle.

### **Accident history:**

• No major body damages.