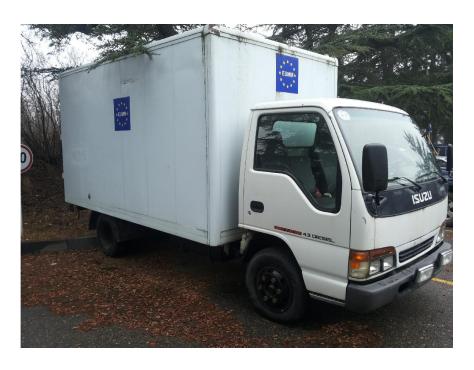

## **ISUZU NPR**

Type of car
Type of body
ISUZU NPR
Light Truck

Year of product 2003
Fuel Diesel
Color White

Vehicle Chassis No JAANPR66LY7100035

Mileage 143098 KM

Engine Good
Suspension Good
Brakes Good
Battery Not Good
Fuel System Good
Tires Normal
Hand brake Good

## Visual inspection of vehicle:

- The vehicle is in reasonable shape and correspondents with the service life of four years!
- Scratches on the left and right side of the cargo body.